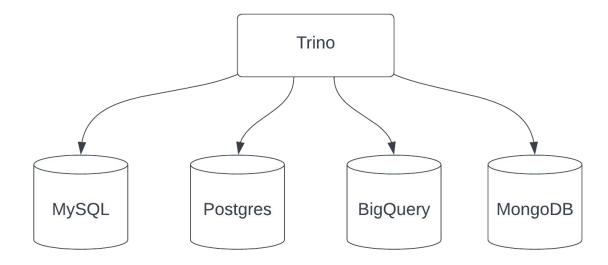

## **Query Federation**

- Single interface
- Dialect mapping
- Type mapping
- Predicate pushdowns

# **Query Federation**

- Single interface
- Dialect mapping
- Type mapping
- Predicate pushdowns

Trino documentation: https://trino.io/docs/current