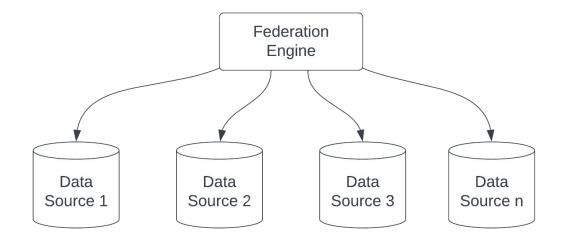

### **Problem Space**

- Data is siloed across my multiple database and file systems
- Replicating data into a warehouse or lake is both time consuming and expensive
- Moving from one query language to another is also expensive and time consuming
- There is a growing desire and push to simplify the data landscape

## **Query Federation**

- Single interface
- Dialect mapping
- Type mapping
- Predicate pushdowns

# **Query Federation**

- Single interface
- Dialect mapping
- Type mapping
- Predicate pushdowns

Trino documentation: https://trino.io/docs/current